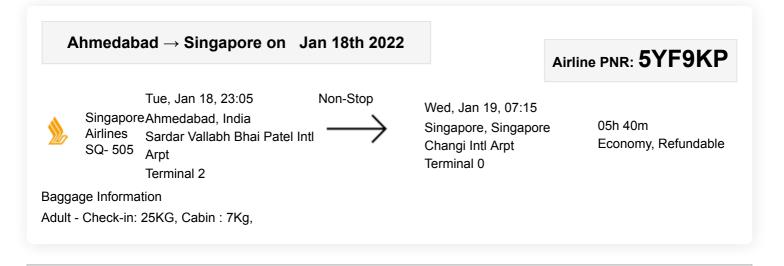

02/01/2027,

## IMPORTANT INFORMATION

- 1 You must web check-in on the airline website and obtain a boarding pass.
- 2 You must download & register on the Aarogya Setu App and carry a valid ID.
- 3 It is mandatory to wear a mask and carry other protective gear.
- 4 Reach the terminal at least 2 hours prior to the departure for domestic flight and 4 hours prior to the departure of international flight.
- 5 For departure terminal please check with the airline first.
- 6 Date & Time is calculated based on the local time of the city/destination.
- 7 Use the Airline PNR for all Correspondence directly with the Airline
- 8 For rescheduling/cancellation within 4 hours of the departure time contact the airline directly
- 9 Your ability to travel is at the sole discretion of the airport author