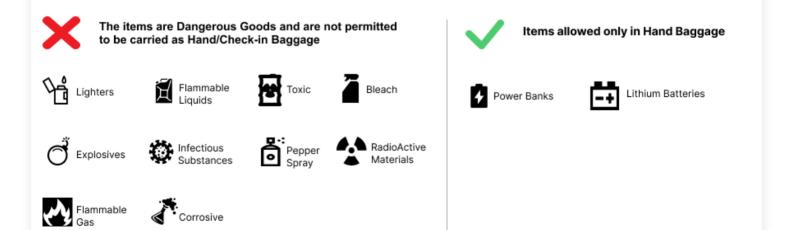

ust web check-in on the airline website and obtain a boarding pass.

2 - You must download & register on the Aarogya Setu App and carry a valid ID.

3 - It is mandatory to wear a mask and carry other protective gear.

4 - Reach the terminal at least 2 hours prior to the departure for domestic flight and 4 hours prior to the departure of international flight.

5 - For departure terminal please check with the airline first.

6 - Date & Time is calculated based on the local time of the city/destination.

7 - Use the Airline PNR for all Correspondence directly with the Airline

- 8 For rescheduling/cancellation within 4 hours of the departure time contact the airline directly
- 9 Your ability to travel is at the sole discretion of the airport authorities and we shall not be held responsible.